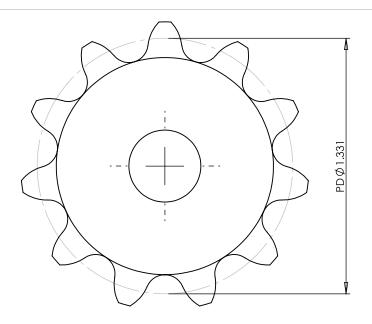

## **Part Description:**

**Part Number:** 

For #35 - 3/8" Pitch Roller Chain in Glass Filled Nylatron GS-51

35B11

www.plastock.biz © 2010 Putnam Precision Molding

PROPRIETARY AND CONFIDENTIAL:

THE INFORMATION CONTAINED IN THIS DRAWING IS THE SOLE PROPERTY OF PUTNAM PRECISION MOLDING. ANY REPRODUCTION IN PART OR AS A WHOLE WITHOUT THE WRITTEN PERMISSION OF PUTNAM PRECISION MOLDING IS PROHIBITED. INFORMATION IN THIS DRAWING IS PROVIDED FOR REFERENCE ONLY.

Dimensions are in inches Tolerances: Unless Explicitly Stated Assume ± 0.015