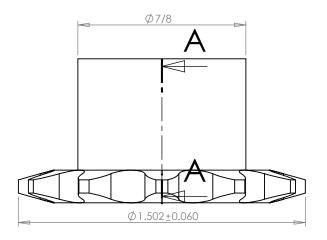

## **Part Description:**

**Part Number:** 

For #35 - 3/8" Pitch Roller Chain in Glass Filled Nylatron GS-51

35B11

www.plastock.biz © 2010 Putnam Precision Molding

PROPRIETARY AND CONFIDENTIAL:

THE INFORMATION CONTAINED IN THIS DRAWING IS THE SOLE PROPERTY OF PUTNAM PRECISION MOLDING. ANY REPRODUCTION IN PART OR AS A WHOLE WITHOUT THE WRITTEN PERMISSION OF PUTNAM PRECISION MOLDING IS PROHIBITED. INFORMATION IN THIS DRAWING IS PROVIDED FOR REFERENCE ONLY.

Dimensions are in inches Tolerances: Unless Explicitly Stated Assume ± 0.015