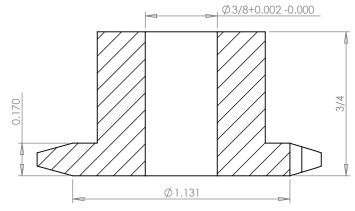

## **SECTION A-A**

## **Part Description:**

**Part Number:** 

For #35 - 3/8" Pitch Roller Chain in Glass Filled Nylatron GS-51

35B11

www.plastock.biz © 2010 Putnam Precision Molding

PROPRIETARY AND CONFIDENTIAL:

THE INFORMATION CONTAINED IN THIS DRAWING IS THE SOLE PROPERTY OF PUTNAM PRECISION MOLDING. ANY REPRODUCTION IN PART OR AS A WHOLE WITHOUT THE WRITTEN PERMISSION OF PUTNAM PRECISION MOLDING IS PROHIBITED. INFORMATION IN THIS DRAWING IS PROVIDED FOR REFERENCE ONLY.

Dimensions are in inches Tolerances: Unless Explicitly Stated Assume ± 0.015